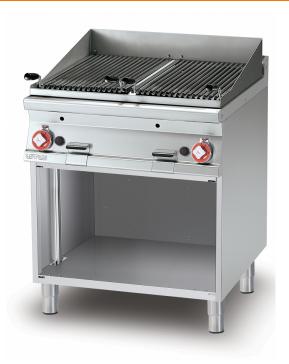

## **GAS CHARCOAL GRILL**

Charcoal grill gas on open cabinet N. 2 Stainless steel grill cm. 38x52. 2 cooking areas (included 1 Head end filler strip mod.TPA-7)

Construction - Fabricated using CrNi 18/10 AISI 304 grade Stainless Steel Scotch-Brite Satin polish Finish, incorporating 2 mm thick worktop, rounded edges, chromed details and rear splash back. Knobs with waterproof grades IPX5. Model - Professional Gas Charcoal Grill, on open cabinet. Grill container for holding Lava Rock over burners. Burners with Piezoelectric ignition and pilot light, thermocouple safety valves, Removable liquid containers. Maintenance - All serviceable parts are accessible by the easy removal of front control panel. Fittings -Appliance is supplied with both LPG and Natural Gas conversion jets and adjustable feet. Doors not included.

## GAS CHARCOAL GRILL

MODEL: CW-78G

DIMENSIONS: cm. 80x 70,5x 90h
GAS POWER: 18 kW / 15.480 kcal/h

GAS TYPE: Natural Gas / LPG

kg: 104 m³: 0.78

mm: 830x770x1220