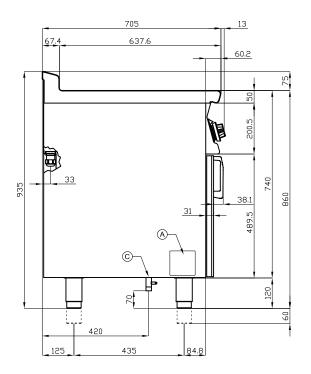

## GAS CHARCOAL GRILL

MODEL: CW-78G

DIMENSIONS: cm. 80x 70,5x 90h
GAS POWER: 18 kW / 15.480 kcal/h

GAS TYPE: Natural Gas / LPG

kg: 104 m³: 0.78

mm: 830x770x1220